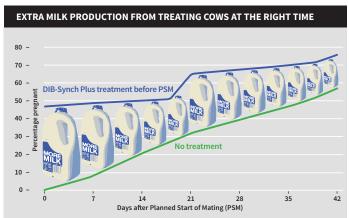

## **Superior performance**

New Zealand studies prove DIB-Synch Plus will provide more milk and fewer non-cycling cows in the next season.

|                                         | Pregnancy rate<br>(6 week in-calf) | Extra days<br>in milk* |
|-----------------------------------------|------------------------------------|------------------------|
| Standard program (DIB-Synch/CIDR-Synch) | 68%                                | + 16                   |
| Superior program (DIB-Synch Plus)       | 75%                                | + 21                   |

\*compared to no treatment

## 21 additional days in milk from treating non-cycling cows at the right time

Cows identified as non-cyclers and treated 9 days before planned start of mating (PSM) will have additional days in milk compared to cows that are not treated, and cows treated after 3 weeks of mating.