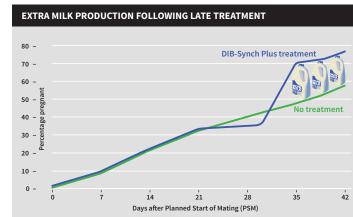

## 21 additional days in milk from treating non-cycling cows at the right time

Cows identified as non-cyclers and treated 9 days before planned start of mating (PSM) will have additional days in milk compared to cows that are not treated, and cows treated after 3 weeks of mating.