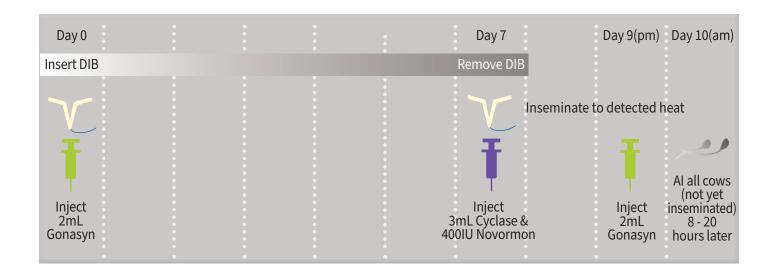

-------|------------------------------------|------------------------|
| Standard program (DIB-Synch/CIDR-Synch) | 68%                                | + 16                   |
| Superior program (DIB-Synch Plus)       | 75%                                | + 21                   |

\*compared to no treatment

## 21 additional days in milk from treating non-cycling cows at the right time

Cows identified as non-cyclers and treated 9 days before planned start of mating (PSM) will have additional days in milk compared to cows that are not treated, and cows treated after 3 weeks of mating.





## **Superior profitability**

Treating non-cycling cows with the superior DIB-Synch Plus program at the right time will result in an extra \$214 profit per cow.



# **DIB-Synch Plus program timer**



# **Ready To Mate App**

# The No.1 Repro Planning App





An easy to use app for farmers to plan and manage repro programs



### **READY IN 2 MINS**

Takes only 2 minutes to create a repro plan



#### **NOTIFICATIONS**

Get txt/email reminders on upcoming repro actions for your farm



#### **CALENDAR**

Download your repro plan calendar or view in the app



#### **MULTIPLE USERS**

Set-up accounts for multiple farms and farm staff



Download free